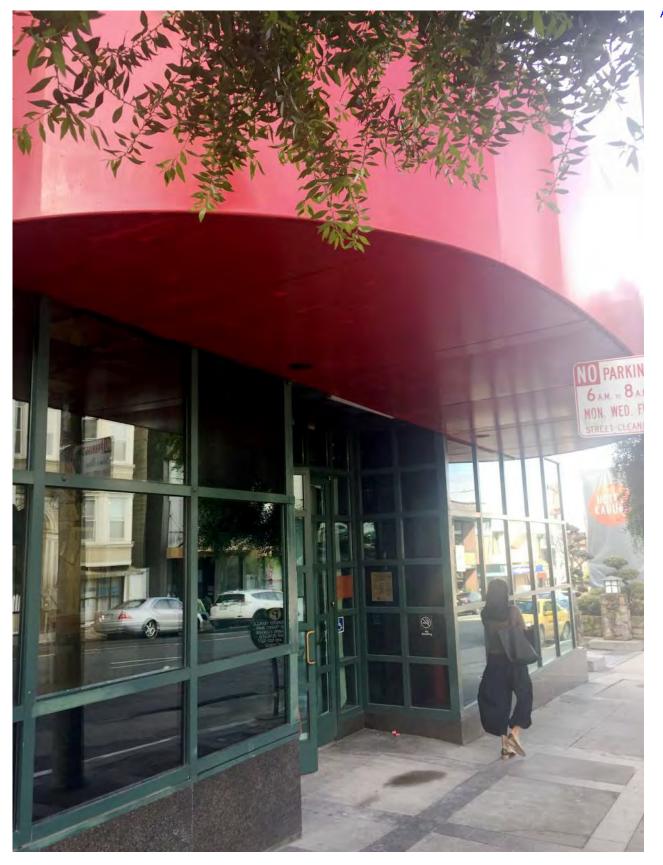

## PROPOSED NORTH ELEVATION @POST STREET LOOKING WEST

NORTH ELEVATION (POST STREET)

Date: Scale: All drawings and written material appearing herein constitute original and unpublished work of the Architec and may not be duplicated used or disclosed without written consent of the Architect.