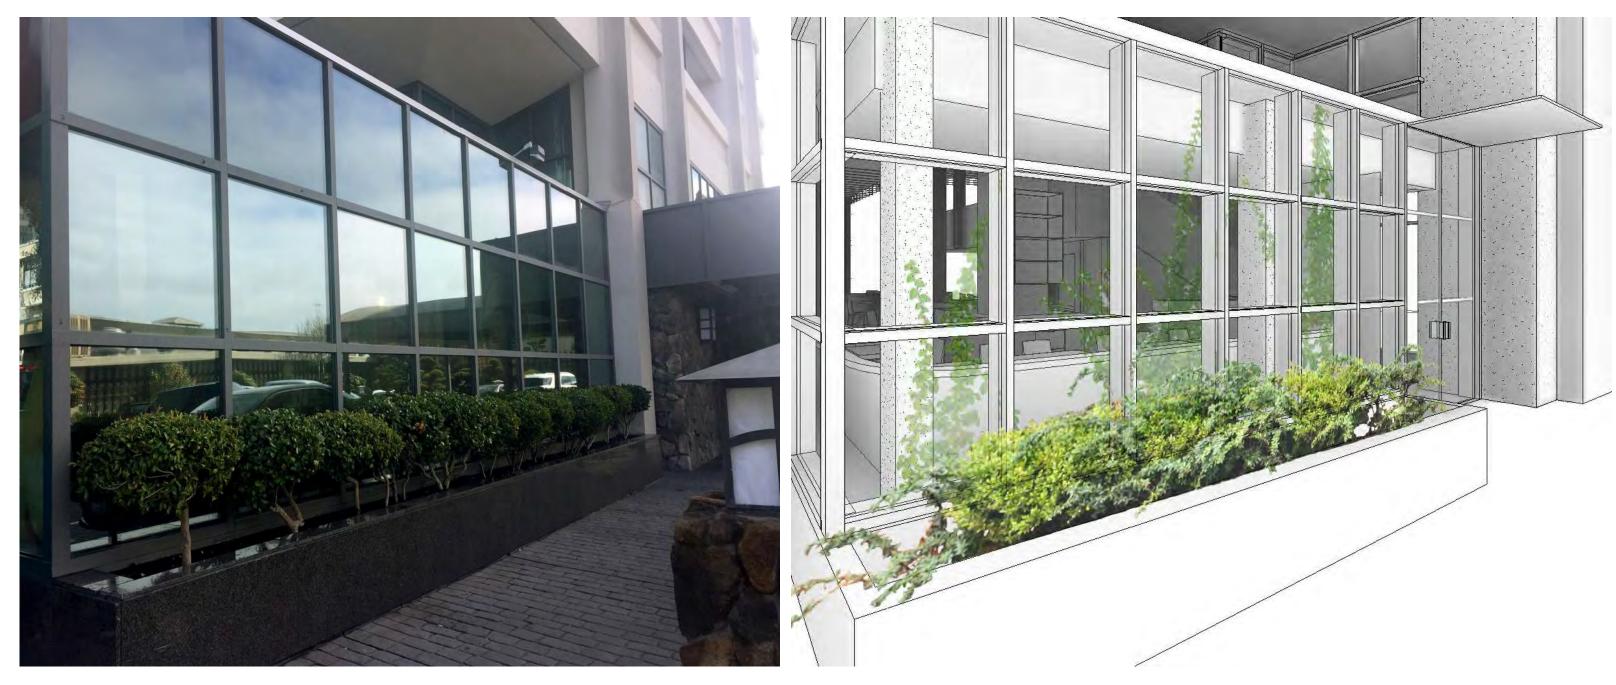

Nari Restaurant 1625 Post St, San Francisco, CA 94115

**EXISTING WEST ELEVATION NEAR HOTEL ENTRANCE** 

PROPOSED WEST ELEVATION NEAR HOTEL ENTRANCE

WEST ELEVATION (NEAR HOTEL ENTRANCE & VALET PARKING)

 Date:
 03/30/18

 Scale:
 Rev #
 Description
 Date

 All drawings and written material appearing herein constitute original and unpublished work of the Architect and may not be duplicated, used or disclosed without written consent of the Architect.
 Rev #
 Description
 Date
 Sheet No.:

**Nari Restaurant** 1625 Post St, San Francisco, CA 94115

and may not be d written consent of